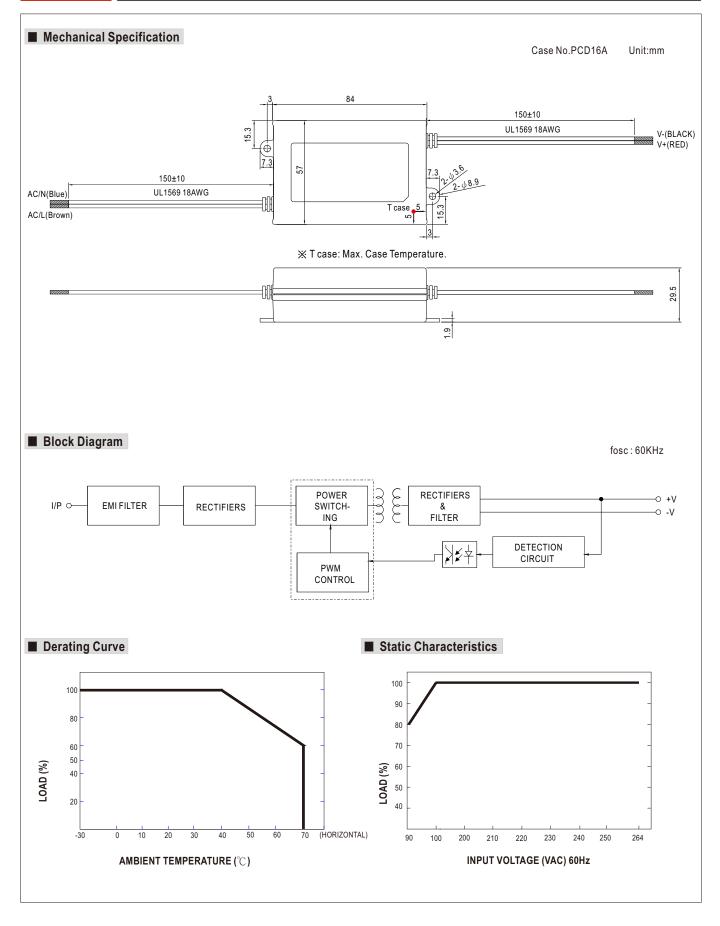

The ambient temperature derating of 3.5°C/1000m with fanless models and of 5°C/1000m with fan models for operating altitude higher than 2000m(6500ft).
For any application note and IP water proof function installation caution, please refer our user manual before using.