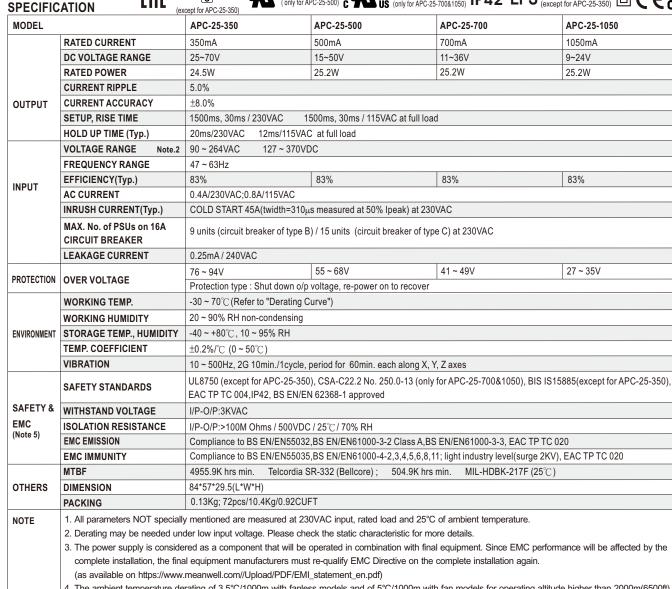

## APC-25 series

MW Search: https://www.meanwell.com/serviceGTIN.aspx

IS 15885(Part 2/Sec13)

## Features :

- Constant current mode power supply
- Universal AC input / Full range
- Withstand 300VAC Surge input for 5 seconds
- Protections:Short circuit / Over voltage
- Fully isolated plastic case
- Small and compact size
- Cooling by free air convection
- IP42 design
- 100% full load burn-in test
- Suitable for LED related fixture or appliance

(only for APC-25-500) CFU US (only for APC-25-700&1050) IP42 LPS (except for APC-25-350) O C C C C

- (such as LED Decoration or Advertisement devices)(Note.6)
- Low cost / High reliability
- 2 years warranty

The ambient temperature derating of 3.5°C/1000m with fanless models and of 5°C/1000m with fan models for operating altitude higher than 2000m(6500ft).
For any application note and IP water proof function installation caution, please refer our user manual before using.

https://www.meanwell.com/Upload/PDF/LED\_EN.pdf

6. This product is not intended for LED lighting luminaire applications in the EU and China.(In the EU and China the LPF/NPF/XLG/XLC/XLN series are recommended.)